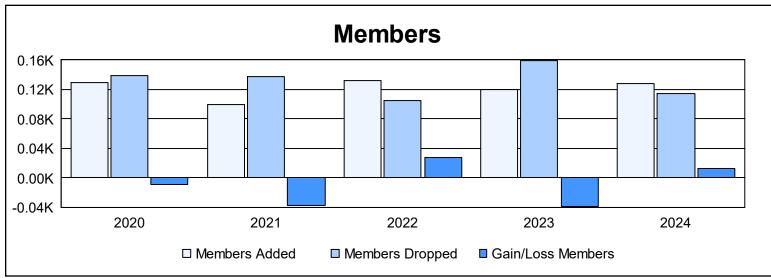

District 27 E2 As of June 2024 Cumulative

| Year      | New<br>Clubs | Dropped<br>Clubs | Gain/<br>Loss<br>Clubs | New<br>Members | Charter<br>Members | Reinstate<br>Members | Transfer<br>Members | Total<br>Member<br>Added | Total<br>Members<br>Dropped | Gain/<br>Loss<br>Members |
|-----------|--------------|------------------|------------------------|----------------|--------------------|----------------------|---------------------|--------------------------|-----------------------------|--------------------------|
| 2019-2020 | 0            | 0                | 0                      | 118            | 0                  | 4                    | 8                   | 130                      | 139                         | -9                       |
| 2020-2021 | 0            | 0                | 0                      | 94             | 0                  | 3                    | 2                   | 99                       | 137                         | -38                      |
| 2021-2022 | 0            | 0                | 0                      | 128            | 0                  | 2                    | 2                   | 132                      | 105                         | 27                       |
| 2022-2023 | 0            | 1                | -1                     | 111            | 0                  | 3                    | 6                   | 120                      | 159                         | -39                      |
| 2023-2024 | 0            | 0                | 0                      | 121            | 0                  | 5                    | 2                   | 128                      | 115                         | 13                       |
| Average   | 0            | 0                | 0                      | 114            | 0                  | 3                    | 4                   | 122                      | 131                         | -9                       |