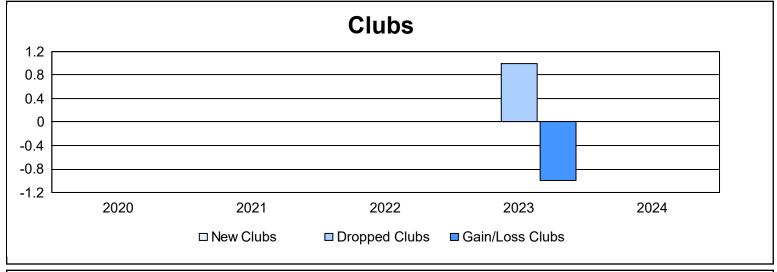

District 27 E2 As of June 2024 Cumulative

| Year      | New<br>Clubs | Dropped<br>Clubs | Gain/<br>Loss<br>Clubs | New<br>Members | Charter<br>Members | Reinstate<br>Members | Transfer<br>Members | Total<br>Member<br>Added | Total<br>Members<br>Dropped | Gain/<br>Loss<br>Members |
|-----------|--------------|------------------|------------------------|----------------|--------------------|----------------------|---------------------|--------------------------|-----------------------------|--------------------------|
| 2019-2020 | 0            | 0                | 0                      | 118            | 0                  | 4                    | 8                   | 130                      | 139                         | -9                       |
| 2020-2021 | 0            | 0                | 0                      | 94             | 0                  | 3                    | 2                   | 99                       | 137                         | -38                      |
| 2021-2022 | 0            | 0                | 0                      | 128            | 0                  | 2                    | 2                   | 132                      | 105                         | 27                       |
| 2022-2023 | 0            | 1                | -1                     | 111            | 0                  | 3                    | 6                   | 120                      | 159                         | -39                      |
| 2023-2024 | 0            | 0                | 0                      | 121            | 0                  | 5                    | 2                   | 128                      | 115                         | 13                       |
| Average   | 0            | 0                | 0                      | 114            | 0                  | 3                    | 4                   | 122                      | 131                         | -9                       |